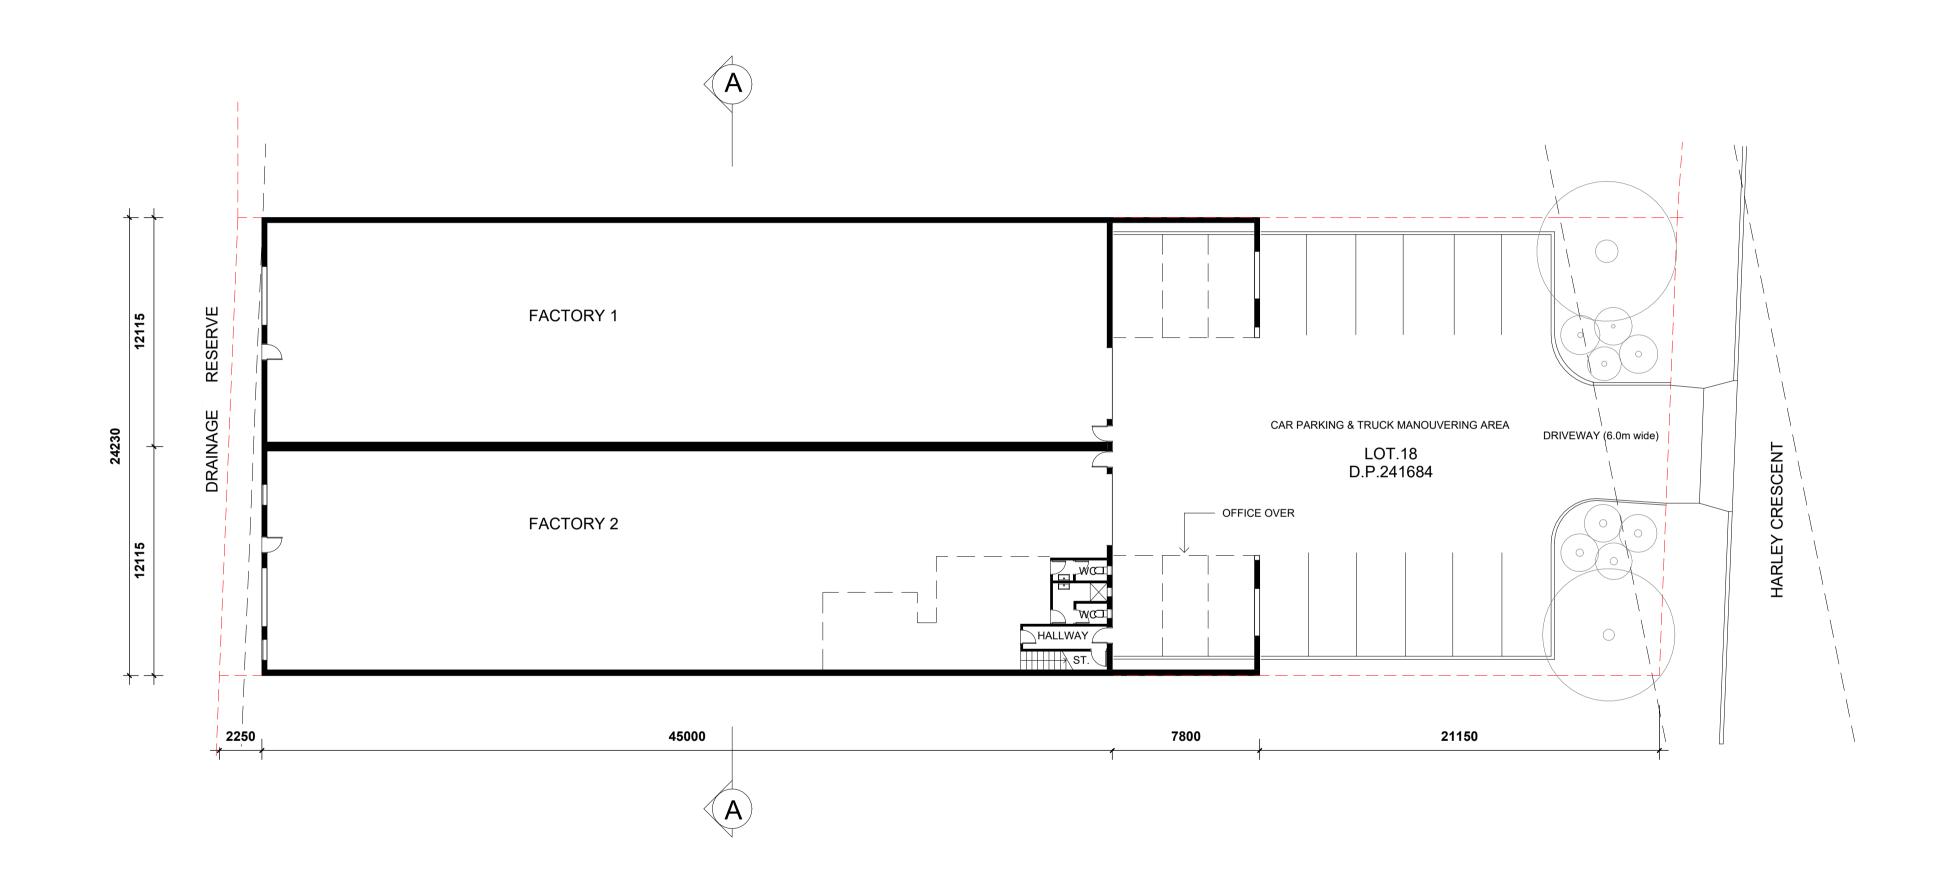

|                                                       | DRAWING:         | PROJECT:                             |
|-------------------------------------------------------|------------------|--------------------------------------|
| Corona projects                                       | FIRST FLOOR PLAN | BUILDING INFORMATION<br>CERTIFICATE  |
| PO BOX 1749 BONDI JUNCTION NSW 1355                   | SCALE:           | ADDRESS:                             |
| PHONE: 0419 438 956<br>EMAIL: info@coronaprojects.com | 1:200 @ A2       | 28A HARLEY CRESCENT,<br>CONDELL PARK |
|                                                       |                  |                                      |