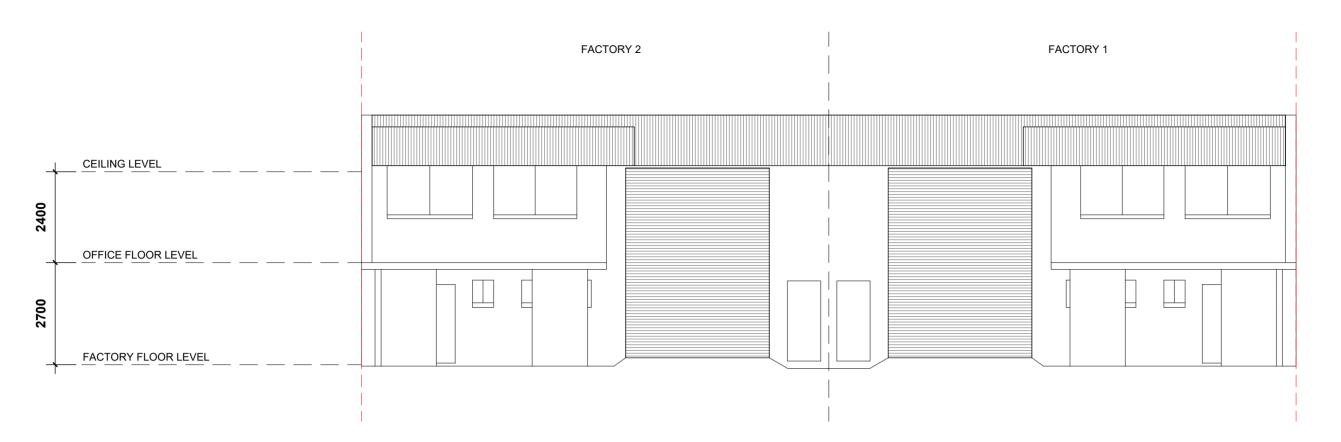

| PO BO<br>PHON<br>EMAIL |

|                                                       | DRAWING:         | PROJECT:                             |
|-------------------------------------------------------|------------------|--------------------------------------|
| Corona projects                                       | FIRST FLOOR PLAN | BUILDING INFORMATION<br>CERTIFICATE  |
| PO BOX 1749 BONDI JUNCTION NSW 1355                   | SCALE:           | ADDRESS:                             |
| PHONE: 0419 438 956<br>EMAIL: info@coronaprojects.com | 1:200 @ A2       | 28A HARLEY CRESCENT,<br>CONDELL PARK |
|                                                       |                  |                                      |





## EAST ELEVATION



## SECTION A-A

| AMENDMENTS |  | THE WORK IS TO BE COMPLETED WITH THE BUILDING CODE<br>OF AUSTRALIA, SAA CODES AND RELEVANT BY LAWS<br>THE BUILDING / MANUFACTURER SHALL CHECK AND VERIFY                                          |  |
|------------|--|---------------------------------------------------------------------------------------------------------------------------------------------------------------------------------------------------|--|
|            |  | ALL DIMENTIONS, RL GROUNDLINES AND CONSTRUCTION METHODS PRIOR TO COMMENCEMENT OF WORK.  PREFERENCES OF DIMESIONED MEASURENMENTS TO BE TAKEN OVER SCALED MEASURENMENTS.                            |  |
|            |  | THESE DRAWINGS HAVE BEEN PREPARED BY CORONA PROJECTS AND REMAIN THE PROPERTY OF THE ABOVE NA