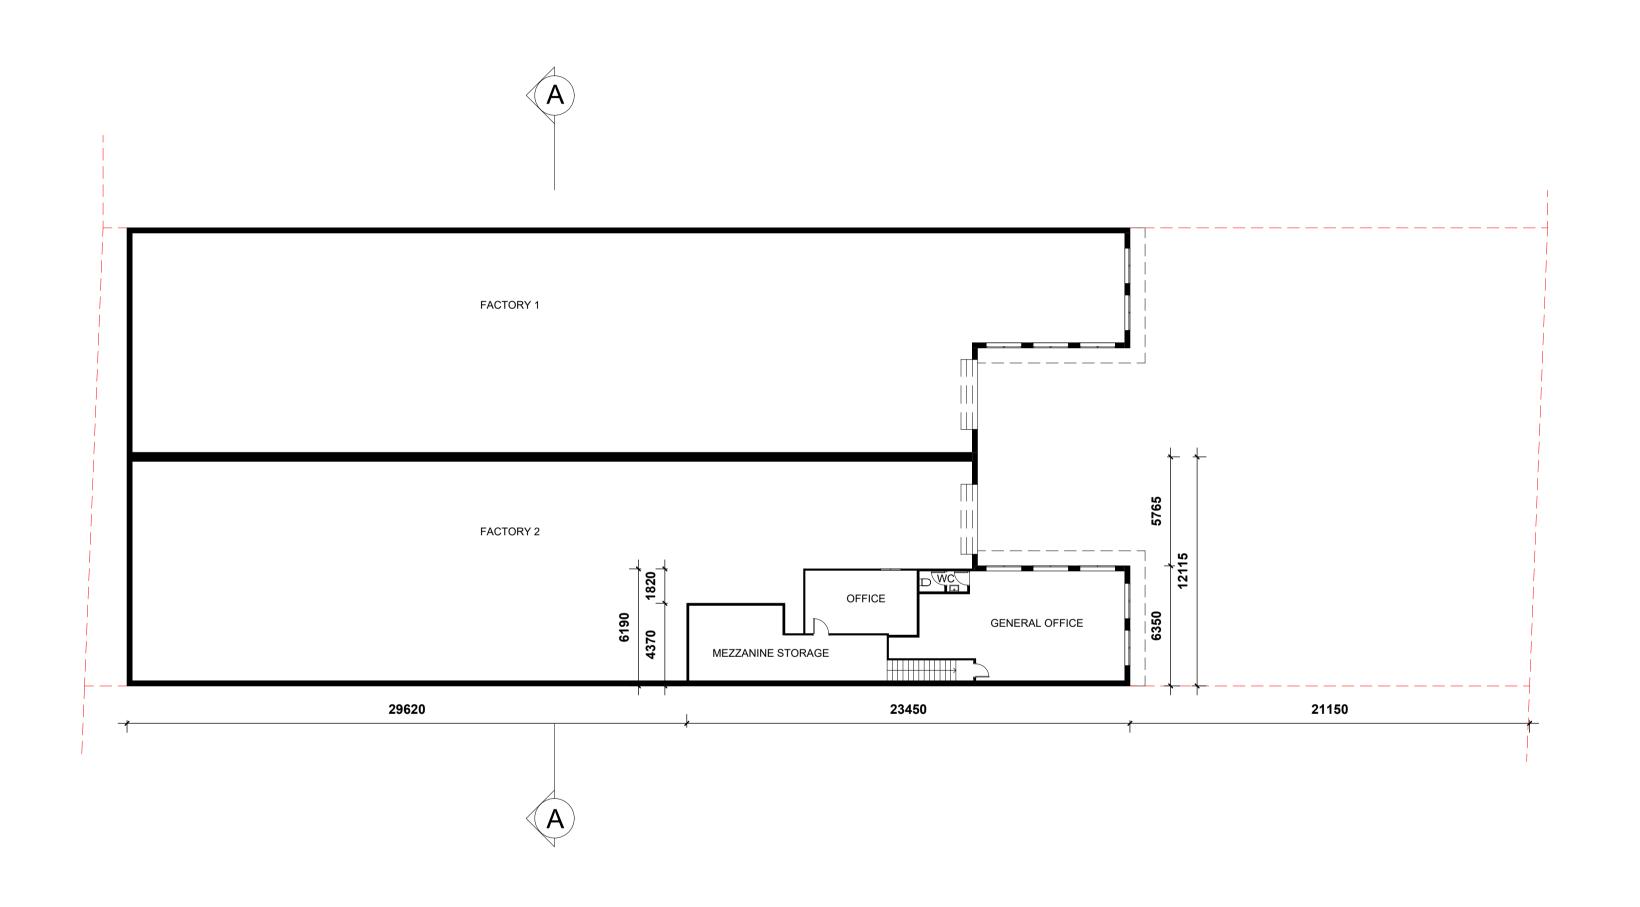

## EAST ELEVATION

## SECTION A-A

| AMENDMENTS |  | THE WORK IS TO BE COMPLETED WITH THE BUILDING CODE<br>OF AUSTRALIA, SAA CODES AND RELEVANT BY LAWS<br>THE BUILDING / MANUFACTURER SHALL CHECK AND VERIFY                                          |  |
|------------|--|---------------------------------------------------------------------------------------------------------------------------------------------------------------------------------------------------|--|
|            |  | ALL DIMENTIONS, RL GROUNDLINES AND CONSTRUCTION METHODS PRIOR TO COMMENCEMENT OF WORK.  PREFERENCES OF DIMESIONED MEASURENMENTS TO BE TAKEN OVER SCALED MEASURENMENTS.                            |  |
|            |  | THESE DRAWINGS HAVE BEEN PREPARED BY CORONA PROJECTS AND REMAIN THE PROPERTY OF THE ABOVE NAMED PART.  THESE DRAWINGS ARE NOT TO BE USED IN ANY WAY WITHOUT THE PERMANNING PARTS AND ARE SUBJECT. |  |
|            |  | TO COPYRIGHT LAWS.  A COPY OF THIS PLAN IS TO BE SUBMITTED BY THE PROPRIETOR TO THE WATERBOARD FOR APPROVAL AS                                                                                    |  |
|            |  | REQUIRED BY THE LOCAL COUNCIL.  DESIGN INTENT ONLY. NOT FOR COUNSTRUCTION.                                                                                                                        |  |

| DRAWING:<br>EAST ELEVATION & SECTION<br>A-A | PROJECT:  ALTERATIONS & ADDITIONS    | SHEET No |  |
|---------------------------------------------|--------------------------------------|----------|--|
| SCALE:                                      | ADDRESS:                             | DATE:    |  |
| 1:100 @ A3                                  | 28A HARLEY CRESCENT,<br>CONDELL PARK | MAY 2023 |  |